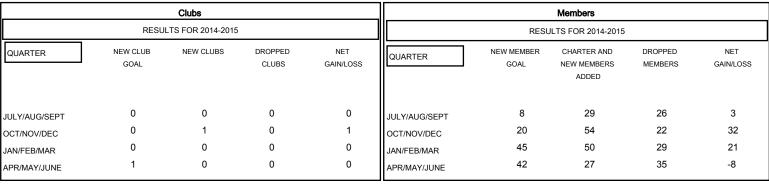

## MONTHLY MEMBERSHIP PROGRESS REPORT

District 13 B

Results as of: 6/30/2015

MAR

APR

MAY

JUNE

| DROPPED CLUBS: 0 |     | 45 CLUBS OF 56 ADDED 1 OR MORE<br>NEW MEMBERS | GENDER DISTRIBUTION  MALE 1,475 (76.70%) |              |     |
|------------------|-----|-----------------------------------------------|------------------------------------------|--------------|-----|
| DROPPED MEMBERS  |     |                                               | FEMALE                                   | 448 (23.30%) |     |
| DECEASED         | 11  | CLICK HERE FOR HEALTH ASSESSMENT DATA         |                                          |              |     |
| CLUB CANCELLED   | 0   |                                               |                                          |              | 376 |
| OTHER            | 101 |                                               | HEAD OF HOUSEHOLD 1                      |              | 184 |
| TOTAL            | 112 |                                               | NON-HEAD OF HOUSEHOLD                    |              | 192 |