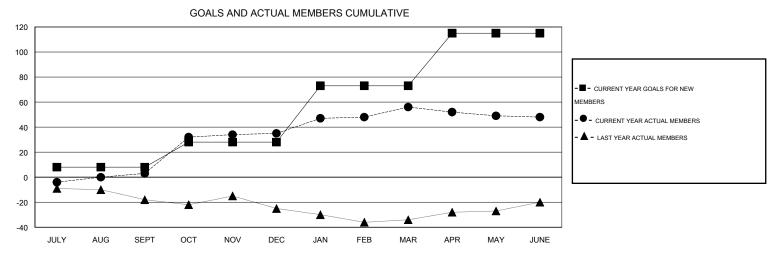

## MONTHLY MEMBERSHIP PROGRESS REPORT

District 13 B

Results as of: 6/30/2015

MAR

APR

MAY

JUNE

| DROPPED CLUBS: 0 |     | 45 CLUBS OF 56 ADDED 1 OR MORE<br>NEW MEMBERS | GENDER DISTRIBUTION  MALE 1,475 (76.70%) |              |     |
|------------------|-----|-----------------------------------------------|------------------------------------------|--------------|-----|
| DROPPED MEMBERS  |     |                                               | FEMALE                                   | 448 (23.30%) |     |
| DECEASED         | 11  | CLICK HERE FOR HEALTH ASSESSMENT DATA         |                                          |              |     |
| CLUB CANCELLED   | 0   |                                               |                                          |              | 376 |
| OTHER            | 101 |                                               | HEAD OF HOUSEHOLD 1                      |              | 184 |
| TOTAL            | 112 |                                               | NON-HEAD OF HOUSEHOLD                    |              | 192 |